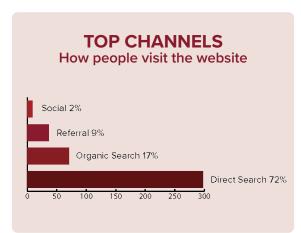

## VI. Reports

Back to Home

Date: May 2023

To: Tracey Crawford, Executive Director

From: Anne Kiwala, Superintendent of Development RE: SLSF Update for the May SLSF Board Meeting

**Sponsorships**: Sponsorship dollars are part of the SLSF event budgets. In FY 2022, SLSF received \$88,580 in sponsorship revenue. For FY 2023, SLSF is budgeting \$104,700 for sponsorships. To date \$45,025 has been received, the only event from the first two quarters that did not meet budget is the Bridges of Poplar Creek Golf Outing, which is in its second year.