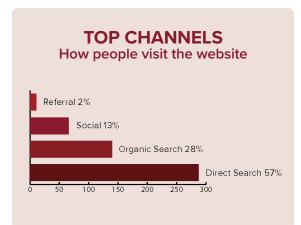

|            | 4.04            |
| 1. SLSF   Gold Medal Fashion Show       | 376        | 4:21            |
| 2. SLSF   Homepage                      | 269        | 58 sec          |
| 3. SLSF   Events                        | 78         | 50 sec          |
| 4. SLSF   Bridges of Poplar Creek Golf  | 58         | 3:24            |
| 5. SLSF   About                         | 46         | 22 sec          |
| 6. SLSF   Sponsorship                   | 31         | 38 sec          |
| 7. SLSF   Board of Trustees             | 18         | 35 sec          |
| 8. SLSF   SLSF Team                     | 13         | 36 sec          |
| 9. SLSF   Arlington Classic Golf Outing | 11         | 1:22            |
| 10. SLSF   Buffalo Grove Golf Classic   | 11         | 26sec           |





## **SOCIAL MEDIA STATISTICS**



People Reached: 5,512 Total Page Follows: 1,605 Post Engagements: 2,964



Post Impressions: 1,896 Post Reach: 109

Total Followers: 156



Post Impressions: 907 Total Followers: 59 Page Views: 24

- GMFS MC Jen DeSalvo
- GMFS #MeetTheModels Posts
- GMFS Event Photos
- GMFS Push to Register Posts
- PURSUIT Bear Family Company Volunteer Day



## **WEBSITE STATISTICS**

www.slsf.me

## 1,215 TOTAL PAGE VIEWS

## **599** TOTAL SESSIONS



| MOST VISITED PAGES                     | PAGE VIEWS | AVG. TIME SPENT |
|----------------------------------------|------------|-----------------|
| 4.01.05.111                            |            |                 |
| 1. SLSF   Homepage                     | 307        | 57 sec          |
| 2. SLSF   Palatine Hill