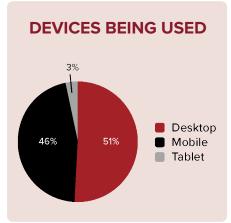

|            | 4.04            |
| 1. SLSF   Gold Medal Fashion Show       | 376        | 4:21            |
| 2. SLSF   Homepage                      | 269        | 58 sec          |
| 3. SLSF   Events                        | 78         | 50 sec          |
| 4. SLSF   Bridges of Poplar Creek Golf  | 58         | 3:24            |
| 5. SLSF   About                         | 46         | 22 sec          |
| 6. SLSF   Sponsorship                   | 31         | 38 sec          |
| 7. SLSF   Board of Trustees             | 18         | 35 sec          |
| 8. SLSF   SLSF Team                     | 13         | 36 sec          |
| 9. SLSF   Arlington Classic Golf Outing | 11         | 1:22            |
| 10. SLSF   Buffalo Grove Golf Classic   | 11         | 26sec           |





## **SOCIAL MEDIA STATISTICS**



People Reached: 5,512 Total Page Follows: 1,605 Post Engagements: 2,964



Post Impressions: 1,896 Post Reach: 109

Total Followers: 156



Post Impressions: 907 Total Followers: 59 Page Views: 24

- GMFS MC Jen DeSalvo
- GMFS #MeetTheModels Posts
- GMFS Event Photos
- GMFS Push to Register Posts
- PURSUIT Bear Family Company Volunteer Day



## **WEBSITE STATISTICS**

www.slsf.me

## 1,215 TOTAL PAGE VIEWS

## **599** TOTAL SESSIONS



| MOST VISITED PAGES                     | PAGE VIEWS | AVG. TIME SPENT |
|----------------------------------------|------------|-----------------|
| 4.01.05.111                            |            |                 |
| 1. SLSF   Homepage                     | 307        | 57 sec          |
| 2. SLSF   Palatine Hills