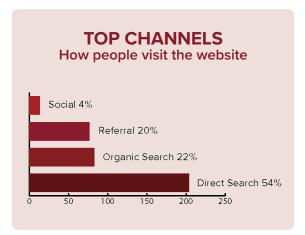

**Events**: The FY 2023 Fundraising Events budgeted amount is \$264,990. Some sponsorship dollars are included in the fundraising events revenue. The budgeted amount is less than FY 2022 due to hosting fewer events. To date, fundraising revenue has generated \$107,686, primarily from the Gold Medal Fashion Show, which was held on Sunday, February 26<sup>th</sup>. The fashion show saw 90 more attendees than last year and brought in the most net revenue since 2019. The next highest grossing event to date is the Palatine Hills Golf Classic, which has so far brought in over \$24,000.