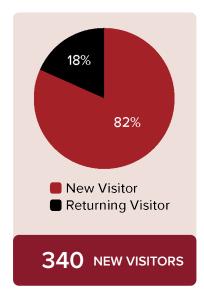

**Events**: The FY 2023 Fundraising Events budgeted amount is \$264,990. Some sponsorship dollars are included in the fundraising events revenue. The budgeted amount is less than FY 2022 due to hosting fewer events. To date, fundraising revenue has generated \$107,686, primarily from the Gold Medal Fashion Show, which was held on Sunday, February 26<sup>th</sup>. The fashion show saw 90 more attendees than last year and brought in the most net revenue since 2019. The next highest grossing event to date is the Palatine Hills Golf Classic, which has so far brought in over \$24,000.