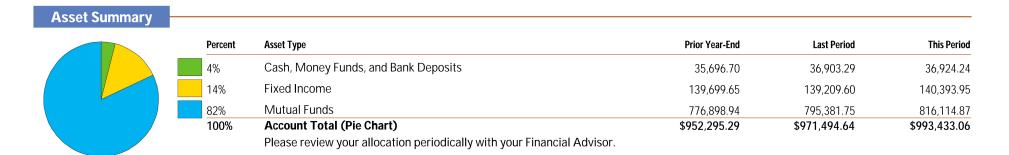

LUE              | \$971,494.64 | \$952,295.29 |  |
| Dividends, Interest and Other Income | 1,866.63     | 3,073.22     |  |
| Net Change in Portfolio <sup>1</sup> | 20,071.79    | 38,064.55    |  |
| ENDING ACCOUNT VALUE                 | \$993,433.06 | \$993,433.06 |  |
| Estimated Annual Income              | \$11.856.39  |              |  |

<sup>&</sup>lt;sup>1</sup> Net Change in Portfolio is the difference between the ending account value and beginning account value after activity.

## The Bank Deposits in your account are FDIC insured bank deposits.

FDIC insured bank deposits are not securities and are not covered by the Securities Investor Protection Corporation (SIPC). These bank deposits are covered by the Federal Deposit Insurance Corporation (FDIC), up to allowable limits.



# **Special Leisure Services Foundation** Reconciliation Detail 11300 · BENJAMIN EDWARDS, Period Ending 02/28/2023

| Туре                              | Date                              | Num         | Name | Clr | Amount     | Balance    |
|-----------------------------------|-----------------------------------|-------------|------|-----|------------|------------|
| Beginning Balance<br>Cleared Tran | sactions                          |             |      |     |            | 996,456.42 |
| Checks a                          | nd Payments - 1 i                 | tem         |      |     |            |            |
| General Journal                   | 02/28/2023                        | MD 03       |      | Χ _ | -24,983.89 | -24,983.89 |
| Total Chec                        | cks and P