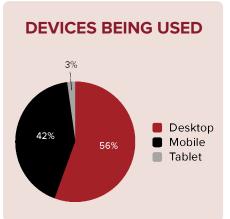

**Events**: The FY 2023 Fundraising Events budgeted amount is \$264,990. Some sponsorship dollars are included in the fundraising events revenue. The budgeted amount is less than FY 2022 due to hosting fewer events. To date, fundraising revenue has generated \$107,686, primarily from the Gold Medal Fashion Show, which was held on Sunday, February 26<sup>th</sup>. The fashion show saw 90 more attendees than last year and brought in the most net revenue since 2019. The next highest grossing event to date is the Palatine Hills Golf Classic, which has so far brought in over \$24,000.