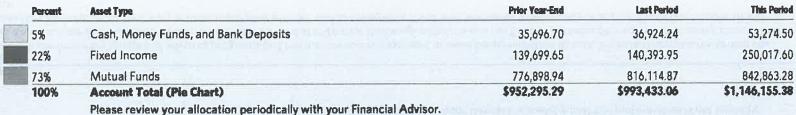

<sup>\*</sup> Goal Carried over from the 2022 Strategic Plan

FY 2023 1st Quarter SLSF Financial Report

| FY 2023 1st Quarter SLSF Financial Report |                              |                |                         |                         |                                                                                                                                                                                                                   |  |  |
|-------------------------------------------|------------------------------|----------------|-------------------------|-------------------------|-------------------------------------------------------------------------------------------------------------------------------------------------------------------------------------------------------------------|--|--|
| Line Item #                               | Description                  | FY 2023 Budget | January - March<br>2023 | %<br>of Total<br>Budget | Explanation                                                                                                                                                                                                       |  |  |
| Income                                    |                              |                |                         |                         |                                                                                                                                                                                                                   |  |  |
| 31110                                     | Interest Income              | 50.00          | 224.78                  | 449.6%                  | Higher than budgeted due to higher interest rates.                                                                                                                                                                |  |  |
| 31200                                     | Grants Received              | 127,500.00     | 21,900.00               | 17.2%                   | Lower than budgeted due to grants still awaiting response, and awarded being paid out over the year.                                                                                                              |  |  |
| 31300                                     | Restricted Fundraising       | 41,530.00      | 7,705.00                | 18.6%                   | Lower than budgeted due to both restricted fundraising events being held after the first quarter.                                                                                                                 |  |  |
| 31400                                     | Restricted Donations         | 5,450.00       | -                       | 0.0%                    | Lower than budgeted due to majority of restricted donations coming in during spring appeal April-June                                                                                                             |  |  |
| 32300                                     | Unrestricted Fundraising     | 229,210.00     | 71,335.97               | 31.1%                   | On target as budgeted.                                                                                                                                                                                            |  |  |
| 32400                                     | Unrestricted Donations       | 57,600.00      | 17,110.41               | 29.7%                   | On target as budgeted.                                                                                                                                                                                            |  |  |
| 33700                                     | Investment Transfer          | -              | -                       |                         | Not budgeted in 2023.                                                                                                                                                                                             |  |  |
|                                           | Total - Income               | 461,340.00     | 118,276.16              |                         |                                                                                                                                                                                                                   |  |  |
|                                           | Total Revenue                | 461,340.00     | 118,276.16              | 25.6%                   |                                                                                                                                                                                                                   |  |  |
| Expense                                   |                              |                |                         |                         |                                                                                                                                                                                                                   |  |  |
| Administration                            |                              |                |                         |                         | _                                                                                                                                                                                                                 |  |  |
| 40100                                     | Postage                      | 5,500.00       | 599.71                  | 10.9%                   | Lower than budgeted due to majority of mailings occuring after the first quarter.                                                                                                                                 |  |  |
| 40200                                     | Office Expense               | 27,190.00      | 23,623.23               | 86.9%                   | Higher than budgeted due to majority of expenses occurring with equipment purchases for all events prior to the February Fashion Show.                                                                            |  |  |
| 40250                                     | Credit Card Fees             | 1,930.00       | 304.61                  | 15.8%                   | Lower than budgeted due to lower volume of credit card transactions in the first quarter.                                                                                                                         |  |  |
| 40400                                     | Professional Memberships     | 7,065.00       | 2,197.30                | 31.1%                   | On target as budgeted.                                                                                                                                                                                            |  |  |
| 40500                                     | Education/Training           | 1,925.00       | -                       | 0.0%                    | Lower than budgeted due to anticipated expenses occuring after the first quarter.                                                                                                                                 |  |  |
| 40600                                     | Public Education/Information | 14,000.00      | 361.62                  | 2.6%                    | Lower than budgeted due to a credit from the IPRF fundraiser that was returned minus expenses for the event and a credit for 2022 credit card expenses paid in 2023.                                              |  |  |
| 40700                                     | Printing                     | 5,920.00       | 26.67                   | 0.5%                    | Lower than budgeted due to majority of expenses after first quarter and first quarter expenses billed in second quarter.                                                                                          |  |  |
| 40800                                     | Professional Fees            | 5,500.00       | 13.00                   | 0.2%                    | Lower than budgeted due to this line paying for the audit, which is usually billed in the third or fourth quarter.                                                                                                |  |  |
| 40900                                     | Kevin's Club                 | 900.00         | -                       | 0.0%                    | Lower than budgeted due to no purchases until after the first quarter.                                                                                                                                            |  |  |
| 41300                                     | Restricted Fundraising       | 14,955.00      | 250.00                  | 1.7%                    | Lower than budgeted due to restricted events occuring in the second and third quarters.                                                                                                                           |  |  |
| 42300                                     | Unrestricted Fundraising     | 103,675.00     | 22,788.67               | 22.0%                   | On target as budgeted.                                                                                                                                                                                            |  |  |
|                                           | Subtotal                     | 188,560.00     | 50,164.81               | 26.6%                   |                                                                                                                                                                                                                   |  |  |
| Grants Given                              |                              |                |                         |                         |                                                                                                                                                                                                                   |  |  |
| 43100                                     | NWSRA Lightning Athletes     | 55,871.99      | -                       | 0.0%                    | Lower than budgeted due to the first grant to NWSRA occurring in                                                                                                                                                  |  |  |
| 43200                                     | Accessible Vehicle Support   | 57,415.53      | -                       | 0.0%                    | May.  Lower than budgeted due to the first grant to NWSRA occurring in                                                                                                                                            |  |  |
| 43300                                     | Scholarships                 | 73,759.50      | _                       | 0.0%                    | May.  Lower than budgeted due to the first grant to NWSRA occurring in                                                                                                                                            |  |  |
| 43400                                     | Inclusion                    | 14,846.00      |                         | 0.0%                    | May.  Lower than budgeted due to the first grant to NWSRA occurring in                                                                                                                                            |  |  |
| 43500                                     | General Program Support      | 95,410.31      |                         | 0.0%                    | May.  Lower than budgeted due to the first grant to NWSRA occurring in                                                                                                                                            |  |  |
| 43700                                     | RMCC Lease                   | 30,410.01      |                         | 0.0%                    | May.  Not budgeted in 2023. Lease is paid by NWSRA. SLSF will start                                                                                                                                               |  |  |
| 40700                                     | Subtotal                     | 297,303.33     |                         | 0.0%                    | paying for RMCC lease again in 2026.                                                                                                                                                                              |  |  |
|                                           | Total Expense                | 485,863.33     | 50,164.81               | 10.3%                   |                                                                                                                                                                                                                   |  |  |
|                                           | -                            | ,              | ·                       | -277.7%                 |                                                                                                                                                                                                                   |  |  |
|                                           | Net Operating 2023           | (24,523.33)    | 68,111.35               | -211.170                |                                                                                                                                                                                                                   |  |  |
|                                           |                              |                |                         |                         |                                                                                                                                                                                                                   |  |  |
| 43650                                     | Capital Improvements         |                |                         |                         |                                                                                                                                                                                                                   |  |  |
| 43652                                     | Accessible Greenhouse        | 124,402.95     | 3,165.00                | 2.5%                    | Lower than budgeted due to majority of expenses occurring with<br>construction of greenhouse structure, which will now take place in<br>2024. 2023 expenses will fund the foundation, utilities, and<br>supplies. |  |  |

## MARKETING & PR REPORT JANUARY-APRIL 2023

SLSF maximizes public outreach through a variety of endeavors. The following report highlights some of the recent marketing and public relations activities:

## **GENERAL MARKETING**

- With golf season upon us, all golf outing flyers, brochures and landing pages have been updated with current information.
- Designed marketing materials and promoted virtual SLSF fundraising efforts including Brackets for Abilities and Flower Power
- Completed the 2022 Annual Review, highlighting all the accomplishments of both NWSRA and SLSF.
- Designed and sent out the 2023 SLSF Spring Appeal, raising funds for the Accessible Greenhouse at the Wheeling Park District.
- Designed and sent out Kevin's Club Invites.
- Designed clothing for the SLSF apparel store.
- Promoted the Noodles and Company Dine to Donate in March.
- Published the yearly calendar for all 2023 SLSF events.
- Created materials for the multi-chamber networking event which took place on Wednesday, March 8th.
- Published the March edition of the SLSF impact newslette.

## **GMFS MARKETING**

- Produced all marketing materials for the Gold Medal Fashion Show. This included the programs, day of signage, graphics, model interview videos and more. All content featured a consistent brand image and we could not be more proud of how it turned out. For anyone who has not seen these interviews, they are availbe at SLSF. me.
- Leading up to the Gold Medal Fashion Show, we featured a "Meet the Model" series on social highlighting the models that stared at the show.