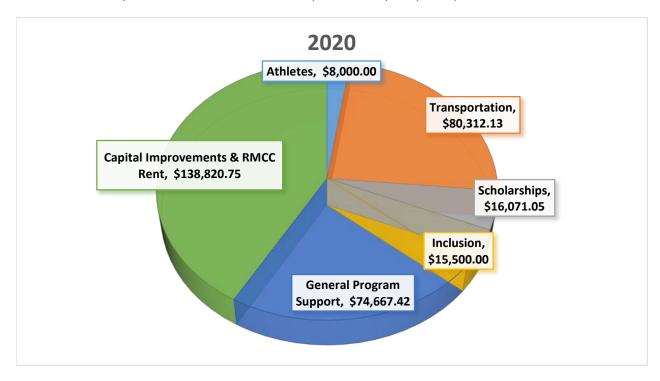

**Grants to NWSRA:** FY 2020, the SLSF Board approved a grant to NWSRA in the amount of \$347,500; SLSF granted NWSRA a total of \$202,637.57. The amount granted was under budget due to lower scholarship requests, decrease in supply needs due to cancellation of programs and decrease in restricted athletic funding due to cancellation of tournaments. On May 19, 2020 the board approved that the budgeted money will be allocated where needed due to agency needs shifting because of COVID-19. SLSF has directly paid \$132,443.62 for the rent at the Wheeling and Buffalo Grove NWSRA programming spaces, RMCC storage and office spaces, furniture for NWSRA programming space in Wheeling, appliances, and the Sensory Garden.