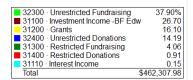

| \$ 625.00   |
| Popcorn Sales                       | \$ 2,155.00 |

**Grants to NWSRA:** FY 2020, the SLSF Board approved a grant to NWSRA in the amount of \$347,500; SLSF granted NWSRA a total of \$202,637.57. The amount granted was under budget due to lower scholarship requests, decrease in supply needs due to cancellation of programs and decrease in restricted athletic funding due to cancellation of tournaments. On May 19, 2020 the board approved that the budgeted money will be allocated where needed due to agency needs shifting because of COVID-19. SLSF has directly paid \$132,443.62 for the rent at the Wheeling and Buffalo Grove NWSRA programming spaces, RMCC storage and office spaces, furniture for NWSRA programming space in Wheeling, appliances, and the Sensory Garden.





#### **FY 2020 COVID Event Budget**

| Francti                                                         |                                                                                                                                                                                                                    |                                                                                                                                                                                  |