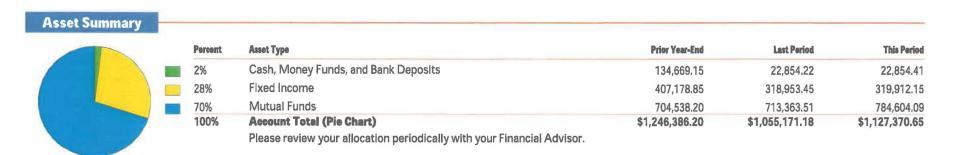

als (Cash & Securities)      | 0.00           | -210,000.00    |
| Dividends, Interest and Other Income | 0.19           | 15,671.74      |
| Net Change in Portfolio <sup>1</sup> | 72,199.28      | 75,312.71      |
| ENDING ACCOUNT VALUE                 | \$1,127,370.65 | \$1,127,370.65 |
| Estimated Annual Income              | \$16,761.04    |                |

<sup>1</sup> Net Change in Portfolio is the difference between the ending account value and beginning account value after activity.

The Bank Deposits in your account are FDIC insured bank deposits.

FDIC insured bank deposits are not securities and are not covered by the Securities Investor Protection Corporation (SIPC). These bank deposits are covered by the Federal Deposit Insurance Corporation (FDIC), up to allowable limits.



Clearing through Pershing LLC, a wholly owned

TR 00092 X109PA03 000000 0.416 03 \* 0013799 03 AB

SPECIAL LEISURE SERVICES **FOUNDATION** ATTN TRACEY CRAWFORD 3000 CENTRAL RD STE 205 ROLLING MDWS IL 60008-2551



ակվենինիիիիիիի իրդիրայիի այդիինի գիտակվերին

Your Financial Advisor Is: HANSON / FISHER / VANDERLUGT (630) 871-2673

December 1, 2020 - December 31, 2020 Account Number XXXXXXX

#### Portfolio at a Glance

|                                      | This Period    | Year-to-Date   |
|--------------------------------------|----------------|----------------|
| BEGINNING ACCOUNT VALUE              | \$1,127,370.65 | \$1,246,386.20 |
| Withdrawals (Cash & Securities)      | 0.00           | -210,000.00    |
| Dividends, Interest and Other Income | 18.589.75      | 34,261.49      |
| N