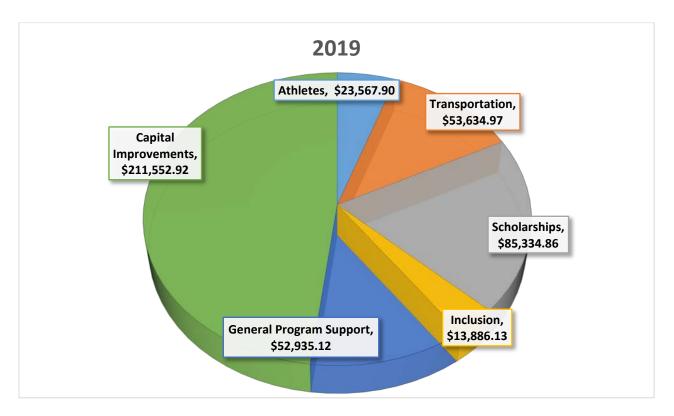

|  |
| Average Gift           | \$ | 154.19       | \$ | 194.41       | \$   | 40.22                 |  |
| Costs                  |    |              |    |              |      |                       |  |
| Total Actual Expenses  | \$ | 3,742.25     | \$ | 447.12       | \$(3 | ,295.13)              |  |
| Cost per donor         | \$ | 47.37        | \$ | 4.56         | \$   | (42.81)               |  |
| Cost per dollar raised | \$ | 0.30         | \$ | 0.02         | \$   | (0.28)                |  |
| Net Amount Raised      |    | 12,513.87    | \$ | 18,605.30    | \$ 6 | ,091.43               |  |

<sup>\*</sup>Expense for 2020 - Letter printed in house. Cost of stationary, envelopes and postage.

Numbers as of January 13, 2021



#### 2019 & 2020 SLSF GIVING COMPARISION



#### 2019 SLSF Total Amount = \$440,991.90

\*2019 Capital Improvement – RM Accessible Tech Dream Lab, MP Snoezelen Room, HP Accessible Sensory Garden and NWSRA Furniture for Wheeling Program Space



#### 2020 SLSF Total Amount = \$333,371.35

\*2020 Capital Improvement - Wheeling Programming Space Rent for 6 months (\$15,000), BG Programming Space Rent for 6 months (\$15,000), Furniture for BG Programming Space (\$49,568.78), Sensory Garden (\$24,780) and Sensory Room equipment (\$7,099.11). \$51,165 paid in RMCC rent.

To: Tracey Crawford, SLSF President

From: Cathy Splett, Superintendent of Development

Re: SLSF Budget Worksheet and SLSF Operating Fund and Restricted Reserve Fund

Date: January 16, 2021

#### **2021 Start of Year Balance**

• The Board of Directors approved the pres