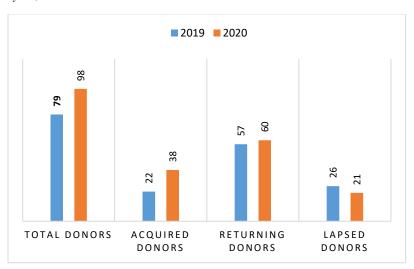

|    | 16%          |      | 13%                   |  |
| Average Gift           | \$ | 154.19       | \$ | 194.41       | \$   | 40.22                 |  |
| Costs                  |    |              |    |              |      |                       |  |
| Total Actual Expenses  | \$ | 3,742.25     | \$ | 447.12       | \$(3 | ,295.13)              |  |
| Cost per donor         | \$ | 47.37        | \$ | 4.56         | \$   | (42.81)               |  |
| Cost per dollar raised | \$ | 0.30         | \$ | 0.02         | \$   | (0.28)                |  |
| Net Amount Raised      |    | 12,513.87    | \$ | 18,605.30    | \$ 6 | ,091.43               |  |

<sup>\*</sup>Expense for 2020 - Letter printed in house. Cost of stationary, envelopes and postage.

Numbers as of January 13, 2021



#### 2019 & 2020 SLSF GIVING COMPARISION



#### 2019 SLSF Total Amount = \$440,991.90

\*2019 Capital Improvement – RM Accessible Tech Dream Lab, MP Snoezelen Room, HP Accessible Sensory Garden and NWSRA Furniture for Wheeling Program Space



#### 2020 SLSF Total Amount = \$333,371.35

\*2020 Capital Improvement - Wheeling Programming Space Rent for 6 months (\$15,000), BG Programming Space Rent for 6 months (\$15,000), Furniture for BG Programming Space (\$49,568.78), Sensory Garden (\$24,780) and Sensory Room equipment (\$7,099.11). \$51,165 paid in RMCC rent.

To: Tracey Crawford, SLSF President

From: Cathy Splett, Superintendent of Development

Re: SLSF Budget Worksheet and SLSF Operating Fund and Restricted Reserve Fund

Date: January 16, 2021

#### **2021 Start of Year Balance**